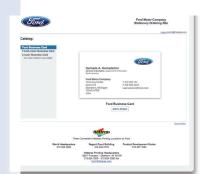

## Select & Customize Your Item

- Log in and click on "BEGIN A NEW ORDER" to view the catalog page.
- Choose an item from the list by selecting the desired quantity, and clicking "+ ADD TO BASKET."
- Enter the information you would like to appear on the item in the blanks provided, and select "PROOF YOUR ITEM" to see exactly how your item will appear.
- Please review your proof carefully. What you see on the screen is exactly what your order will look like when you receive it.
- If your item needs changes, click on "MAKE CHANGES" to go back to the previous screen.
- If your item is correct, select the check box approving the appearance of the item, and select "CONTINUE SHOPPING" to add the item to your shopping cart, so you can select more items, or select "CHECKOUT" to proceed directly to the checkout process.